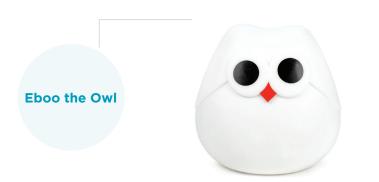

# NIGHTLIGHT

The super cute owl shaped, soft edge children's nightlight is perfect for bedtime. It is squeezable, made of silicone, and washable.

### EBOO OWL FEATURES

- ✓ LED light
- Soft, washable, silicone shell
- Small dimensions suitable for children's hands
- ♂ 3 x LR44 batteries included

| PRODUCT | UPC/EAN       |
|---------|---------------|
| K-Owl   | 5033435133604 |