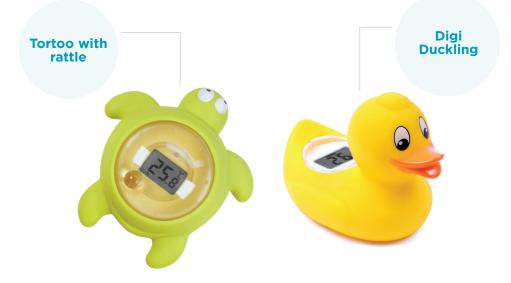

# **BATH THERMOMETER**

Make bath time safe and fun with an adorable bath thermometer. Choose from Tortoo the turtle with its built-in rattle or Digi Duckling that easily disguises itself as one of your kid's bath time toys.

## TORTOO AND DIGI DUCK FEATURES

- Large LCD screen for easy, quick reading
- A red light will illuminate if the temperature is too hot
- Measuring range: 0 to 50°C (32 to 122°F)
- Automatically turns off after 1 hour
- Tortoo battery life: about 10 months (one-hour daily use)
- Digi Duck battery life: up to 1 year

### HOW TO USE

To activate for bath time, tap the thermometer against the palm of your hand to turn it on and place in the bath.

| PRODUCT  | UPC/EAN       |
|----------|---------------|
| K-Turtle | 5033435133611 |
| K-DKBT   | 5033435120444 |